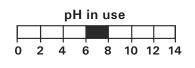

### **DILUTIONS**

When using the bottle for the first time, the dosage control cap needs to be primed with its first dose of product.

Invert the bottle for 3 seconds.

Now the product is ready to dose its first 20mls.

Lift the flip-top cap and invert the bottle to dispense a 20ml dose of product into a bucket as required.