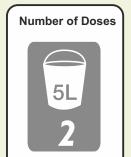

1 Litre of C2 Floor Cleaner will create 25 buckets of ready to use solution

With a sophisticated self-levelling formulation, C2 dries quickly and evenly over the surface of the floor without leaving patches or smears. This makes its application quicker and easier than that of other floor cleaners, as the drying time is cut by up to a half.