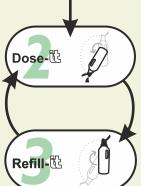

### **DILUTIONS**

When using the bottle for the first time, the dosage control cap needs to be primed with its first dose of product.

Invert the bottle for 3 seconds.

Now the product is ready to dose its first 20mls.

Lift the flip-top cap and invert the bottle to dispense a 20ml dose of product into a bucket as required.